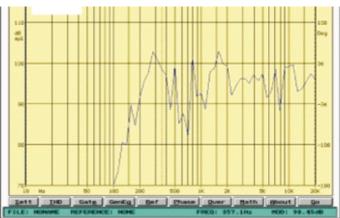

|
| SPL(@1W/m)         | 92dB                                                             |
| IP Rate            | IP66                                                             |
| Connector          | By speaker cable tail with waterproof gland                      |
| Dimension          | 253(W) ×152(D)×100(H)mm                                          |
| Material           | Aluminum alloy enclosure and stainless mounting bracket in white |
| Mounting Way       | Quick installation by supplied stainless mounting bracket        |
| Weight             | 1.5kg                                                            |

# Weatherproof Outdoor Column Speaker CLSK-10C

### **Side View & Dimensions:**



## Frequency Response & SPL: