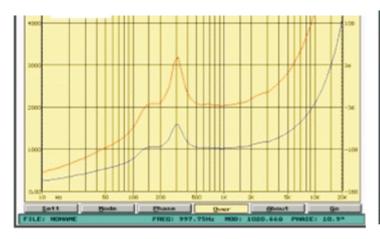

|
| SPL(@1W/m)         | 92dB                                                             |
| IP Rate            | IP66                                                             |
| Connector          | By speaker cable tail with waterproof gland                      |
| Dimension          | 253(W) ×152(D)×100(H)mm                                          |
| Material           | Aluminum alloy enclosure and stainless mounting bracket in white |
| Mounting Way       | Quick installation by supplied stainless mounting bracket        |
| Weight             | 1.5kg                                                            |

# Weatherproof Outdoor Column Speaker CLSK-10C

### **Side View & Dimensions:**



## Frequency Response & SPL: