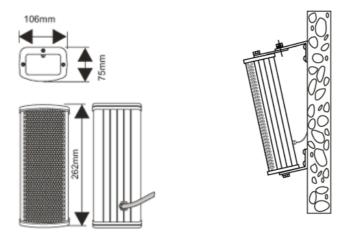

### **Side View & Dimensions:**

### **Specifications:**

| Model              | CLSK-10C                                                         |
|--------------------|------------------------------------------------------------------|
| Description        | Weatherproof Outdoor Column Speaker                              |
| Rated Input Power  | 10W-7.5W/5W                                                      |
| Max Input Power    | 15W                                                              |
| Speaker            | 2.5" full range waterproof PP driver unit                        |
| Line Input         | 100V or 70V & 8 Ω                                                |
| Frequency Response | 135-20KHz                                                        |
| SPL(@1W/m)         | 92dB                                                             |
| IP Rate            | IP66                                                             |
| Connector          | By speaker cable tail with waterproof gland                      |
| Dimension          | 253(W) ×152(D)×100(H)mm                                          |
| Material           | Aluminum alloy enclosure and stainless mounting bracket in white |
| Mounting Way       | Quick installation by supplied stainless mounting bracket        |
| Weight             | 1.5kg                                                            |