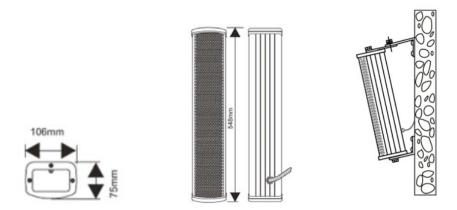

| Model              | CLSK-30C                                                      |
|--------------------|---------------------------------------------------------------|
| Description        | Public Address System Outdoor Column Speaker                  |
| Rated Power Output | 45W-30W                                                       |
| Speaker            | 2.5"                                                          |
| Line Input         | 100V or 70V                                                   |
| Frequency Response | 170-15KHz                                                     |
| SPL(@1W/m)         | 92dB                                                          |
| IP Rate            | IP66                                                          |
| Connector          | By speaker cable tail with waterproof gland                   |
| Dimension          | 548(W) ×106(D)×75(H)mm                                        |
| Material           | Aluminum alloy enclosure and stainless metal bracket in white |
| Mounting Way       | Quick installation by supplied stainless mounting bracket     |
| Net Weight         | 2.8kg                                                         |
| Carton Qty         | 2 Pcs                                                         |
| Packaging          | 590(W) ×250(D)×180(H)mm, 6.4kg                                |

## **Dimension & Mounting:**