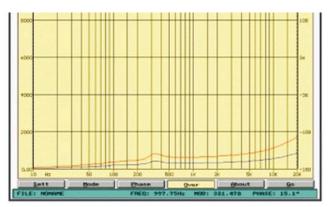

|
| Connector          | By speaker cable tail with waterproof gland                   |
| Dimension          | 548(W) ×106(D)×75(H)mm                                        |
| Material           | Aluminum alloy enclosure and stainless metal bracket in white |
| Mounting Way       | Quick installation by supplied stainless mounting bracket     |
| Net Weight         | 2.8kg                                                         |
| Carton Qty         | 2 Pcs                                                         |
| Packaging          | 590(W) ×250(D)×180(H)mm, 6.4kg                                |

Applications: Park, garden, hotel outdoor area, playground, outlet shopping area etc.









## **Dimension & Mounting:**



## Frequency & Impedance: