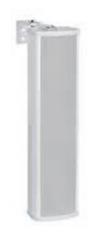

### Feature:

- ✓ Commercial public address (PA) system music & paging horn speaker with transformer.
- ✓ Ideal for outdoor music and speech use in factory, school, office, hotel and airport.
- Economy rang weatherproof outdoor PA music column speaker.
- ✓ 2.5" full range woofer built-in outdoor public address system column speaker.
- ✓ Rated power output 45W-30W at 100V.
- ✓ Waterproof level of IP66.
- ✓ Line input 100V or 70V by cable tail with waterproof gland.
- ✓ Aluminum alloy enclosure and stainless metal bracket in white.
- ✓ Quick installation by supplied stainless mounting bracket.

| Model              | CLSK-30C                                                      |
|--------------------|---------------------------------------------------------------|
| Description        | Public Address System Outdoor Column Speaker                  |
| Rated Power Output | 45W-30W                                                       |
| Speaker            | 2.5"                                                          |
| Line Input         | 100V or 70V                                                   |
| Frequency Response | 170-15KHz                                                     |
| SPL(@1W/m)         | 92dB                                                          |
| IP Rate            | IP66                                                          |
| Connector          | By speaker cable tail with waterproof gland                   |
| Dimension          | 548(W) ×106(D)×75(H)mm                                        |
| Material           | Aluminum alloy enclosure and stainless metal bracket in white |
| Mounting Way       | Quick installation by supplied stainless mounting bracket     |
| Net Weight         | 2.8kg                                                         |
| Carton Qty         | 2 Pcs                                                         |
| Packaging          | 590(W) ×250(D)×180(H)mm, 6.4kg                                |