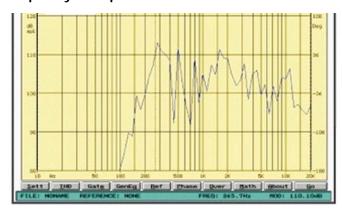

|
| Connector          | By speaker cable tail with waterproof gland                   |
| Dimension          | 548(W) ×106(D)×75(H)mm                                        |
| Material           | Aluminum alloy enclosure and stainless metal bracket in white |
| Mounting Way       | Quick installation by supplied stainless mounting bracket     |
| Net Weight         | 2.8kg                                                         |
| Carton Qty         | 2 Pcs                                                         |
| Packaging          | 590(W) ×250(D)×180(H)mm, 6.4kg                                |

Applications: Park, garden, hotel outdoor area, playground, outlet shopping area etc.









## **Dimension & Mounting:**



## Frequency & Impedance: