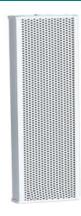

### CLSK-40H

### High Power Range Outdoor Column Speaker

#### Feature:

- ✓ Commercial public address (PA) system music & paging horn speaker with transformer.
- ✓ Ideal for outdoor music and speech use in factory, school, office, hotel and airport.
- ✓ Economy rang weatherproof outdoor PA music column speaker.
- ✓ 6" full range waterproof woofer built-in outdoor column speaker.
- ✓ Rated power output 40W-20W at 100V.
- ✓ Waterproof level of IP66.
- ✓ Line input 100V or 70V by cable tail with waterproof gland.
- ✓ Aluminum alloy enclosure and stainless metal bracket in white.
- ✓ Quick installation by supplied stainless mounting bracket.