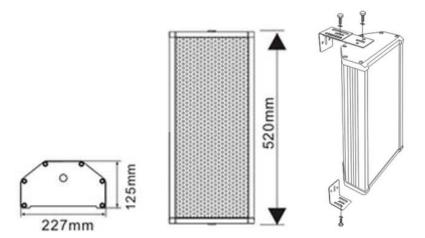

# **Dimension & Mounting:**

| Model              | CLSK-40H                                                      |
|--------------------|---------------------------------------------------------------|
| Description        | High Power Range Outdoor Column Speaker                       |
| Rated Power Output | 40W-20W                                                       |
| Speaker            | 6" full range waterproof woofer                               |
| Line Input         | 100V or 70V                                                   |
| Frequency Response | 140-15KHz                                                     |
| SPL(@1W/m)         | 94dB                                                          |
| IP Rate            | IP66                                                          |
| Connector          | By speaker cable tail with waterproof gland                   |
| Dimension          | 520(W) ×227(D)×125(H)mm                                       |
| Material           | Aluminum alloy enclosure and stainless metal bracket in white |
| Mounting Way       | Quick installation by supplied stainless mounting bracket     |
| Net Weight         | 5.0kg                                                         |
| Carton Qty         | 1 Pcs                                                         |
| Packaging          | 560(W) ×250(D)×160(H)mm, 5.5kg                                |