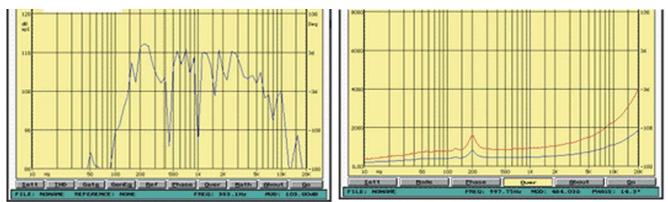

|
| Connector          | By speaker cable tail with waterproof gland                   |
| Dimension          | 520(W) ×227(D)×125(H)mm                                       |
| Material           | Aluminum alloy enclosure and stainless metal bracket in white |
| Mounting Way       | Quick installation by supplied stainless mounting bracket     |
| Net Weight         | 5.0kg                                                         |
| Carton Qty         | 1 Pcs                                                         |
| Packaging          | 560(W) ×250(D)×160(H)mm, 5.5kg                                |

**Applications:** Park, garden, hotel outdoor area, playground, outlet shopping area etc.









# **Dimension & Mounting:**



# Frequency & Impedance: