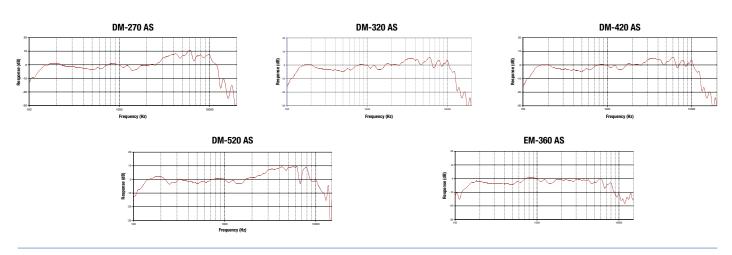

| _                                                                                                     | _                                                                                                         | 1 pc of 'AA' (R6S or UM-3U)        |
| Accessories        | Microphone holder                                                                                | Microphone holder                                                                                         | Microphone holder                                                                                     | Microphone holder                                                                                         | Clip for holder                    |

# **CHARACTERISTIC DIAGRAMS**

# Frequency Response (1W/0.5m)



### **Polar Response**



**TOA Electronics Pte Ltd** 

www.toa.com.sg