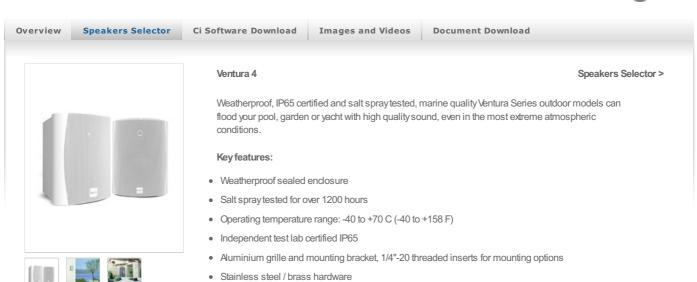

## Ci Series

Ventura 4\*

Two-way Sealed box

19mm Tweeter

88dB

## (Ruid Cooled Aluminium)

HF Unit

Rotatable logo

Model

Туре

LF Unit 115mm (4.5in.)

Effective Frequency Range +/- 3dB 75Hz-20kHz

Crossover Frequency 3.5kHz

Characteristic Sensitivity Level (at 1m on axis for an input of 2.83v)

Recommended Amplifier Power 10 - 80 Watts

Nominal Impedance 6Ω

Net Weight 2.4kg (5.3lbs)

-40<sub>I</sub>C to 70<sub>I</sub>C Operating Temperature Range (-40|F to 158|F)

| Dimensions, Cabinet only (Hx W x D)            | 231 x 172 x 173 mm<br>(9 x 6.75 x 6.8 in.)    |  |
|------------------------------------------------|-----------------------------------------------|--|
| Dimensions, With bracket and knobs (H x W x D) | 235 x 172 x 203.2 mm<br>(9.25 x 6.75 x 8 in.) |  |

<sup>\*</sup>Independent test laboratory certified IP65

 $<sup>\</sup>label{eq:GPAcoustics} \textit{GPAcoustics (UK) Ltd}, reserve \textit{the right, in line with continuous research and development, to amend or change \textit{the specifications without prior notice. E. \& O.E.}$